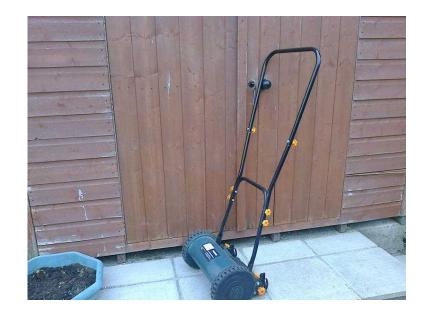

## **Push Lawn Mower**

Location **South East, West Sussex** https://www.freeadsz.co.uk/x-288675-z

Tesco push mower. 300mm cutting width. No grass box. Ideal for very small areas. Only used a few times, in good.