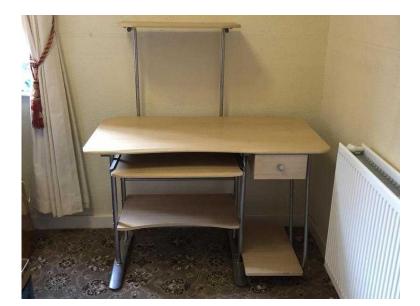

## **Computer desk (25 GBP)**

Location **East Midlands, Nottinghamshire** https://www.freeadsz.co.uk/x-288712-z

light wood home office/computer desk with single drawer. Ample space for monitor/laptop and printer, sliding keyboard shelf; space for tower PC or storage, paper storage shelf and raised shelf for books/display. 100cm wide. ;