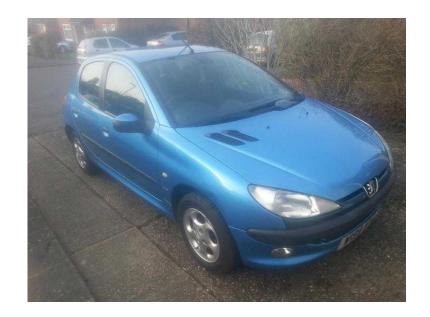

## Peugeot 206 2000 (300 GBP)

Location **South East, Berkshire** https://www.freeadsz.co.uk/x-288715-z

Lovely Peugeot 206 . Served me well selling as i need a bigger car . As you can see in the photo's it is not one colour .Car locks but unfortunately central locking does not work hence price . Has air conditioning and CD player . Electric front windows