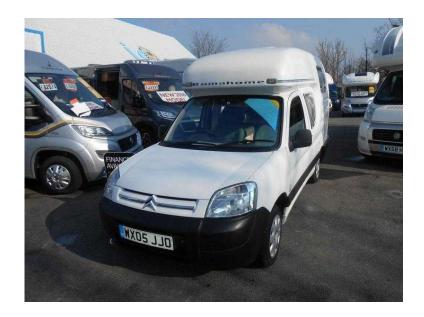

## Romahome Duo 2005 (16,995 GBP)

Location South East, Kent https://www.freeadsz.co.uk/x-288736-z

This Duo Outlook has the usual Romahome rear kitchen, and two side settees, but has the benefit of cab air conditioning. In good condition throughout with 2 Burner Hob, Grill, Sink and Wardrobe. 2 Berth, Mains, 3-Way Fridge, 2-Burner Hob, Sunblind, Porta Potti, Rear Kitchen, Power steering, Central locking, Air Conditioning, 12 month warranty, Citroen