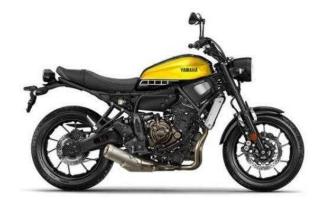

## Yamaha XS 2016 (6,495 GBP)

回網空间

同类中间

回網經回

DEMO.D-TAG.MiPCP. INFORMATION, tomorrow's technology for a pure, entertaining riding experience. With deep torque and a super agile chassis, it's for those who appreciate heritage and love to ride. The cutting edge 689cc inline 2-cylinder engine features our special 'crossplane philosophy' enabling it to develop linear torque for outstanding acceleration. The retro styled XSR700 also benefits from a tight and lightweight chassis for outstanding agility and handling. £6495, Ref. No. Engine Size, Mileage, Year, Colour, 132058, 700cc, 0, 2016, LRYS1