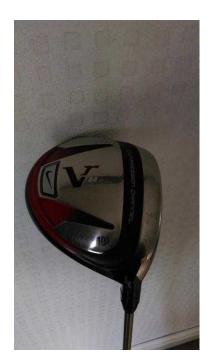

## Nike Vr Pro 10.5 Driver (50 GBP)

Location South East, Surrey https://www.freeadsz.co.uk/x-288882-z

Nike Vr Pro 10.5 Driver 45gm A Flex Mamiya Avixcore Proforce Shaft Adjustable Open / Closed face bias Ideal for Ladies, Seniors, Juniors, Slower swing or Higher handicap Includes Head Cover Like