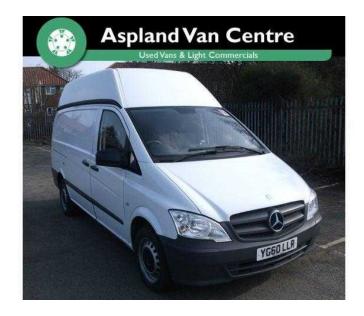

## Mercedes-Benz Vito (7,995 GBP)

Location **East of England, Norfolk** https://www.freeadsz.co.uk/x-288913-z

Mercedes Vito 2.1CDi SWB (60), Diesel, Power Assisted Steering, ABS, Central Locking, Steering CD Controls, Phone Ready, Cruise Control, Reverse Parking Sensors, Electric Windows, Electric Mirrors, High Roof, 6 Speed, Twin Sliding Doors, 3 Seats, Reverse Warning Beeps, £7,995 + VAT ABS, Central Locking, Cruise Control, Electric Windows, Electric Mirrors, High Roof, Twin Sliding