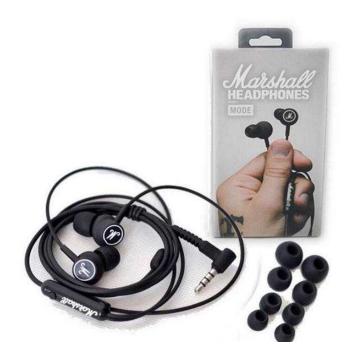

## Marshall Mode In-Ear Earphones Headphones with Mic Black amp White 3.5mm (35 G

Location London, London

https://www.freeadsz.co.uk/x-288960-z

Brand new boxed.

Mode offers a huge sound in a small package. Featuring customised drivers delivering high-output sound at minimal distortion. With unique in-ear design anchors to your ear, while still providing a comfortable fit featuring interchangeable size sleeves in S, M, L, and XL ensure a custom fit.

The Mode also comes equipped with microphone and remote for use with your cell phone. Combined with excellent audio, a tangle resistant cord and unique styling that embodies the Marshall legacy.

## **MICROPHONE**

Mode features an updated microphone design that eliminates undesired feed-back and microphonics.

## REMOTE

Click once to answer incoming calls or to hang up as well as play and pause your music. Click to twice to fast forward your music. Click three times to rewind.

## SIZE SLEEVES

Mode comes with four different size sleeves, allowing you to find that perfect fit.

Connection - 3,5mm plug Colour - Black/White Design - In-Ear Microphone Position - Cable