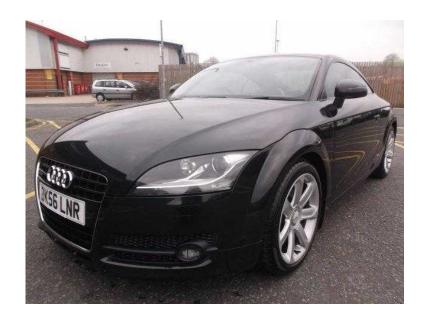

## Audi TT 2006 (70 GBP)

Location South West, Hampshire https://www.freeadsz.co.uk/x-288976-z

Electronic Climate Control, Heated Front Seats, 18 x 9J 10 Spoke Design Alloy Wheels with 245/40 R18 Y Tyres and Locking Wheel Bolts, Anti Theft Device Thatcham Category 1 Approved, Concert Audio System MP3 File Compatible Single CD Player and Radio Including Aux in Socket, Drivers Information System (DIS), Electric Front Windows, Upholstery Fine Nappa Leather. 4 seats, BLACK, Open 7 days a week Mon-Fri 9-6 Sat 9-4 Sun 10-4, £7,000 Electric Front