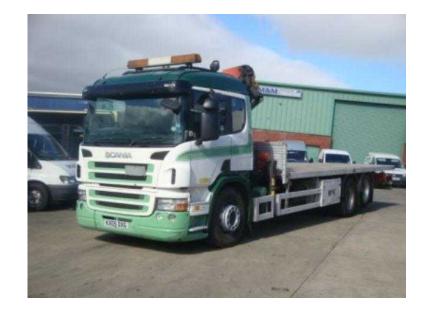

## Scania P310

Location Northern Ireland, County Armagh https://www.freeadsz.co.uk/x-288986-z

Type/Year: Flatbed Crane, Make: Scania, model: P310, 2005 Scania P310 6x2 Flat Body With Remote Control Palfinger PF16502 3 Extension Crane, Manual Gearbox, Sleeper.