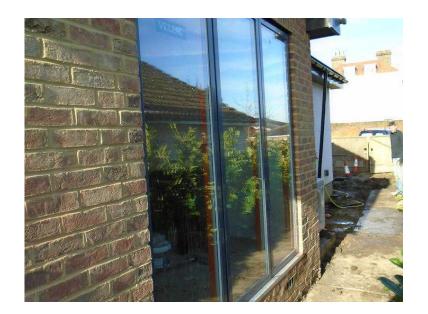

## GLASS DOORS (VELFAL) (800 GBP)

Location **South East, Berkshire** https://www.freeadsz.co.uk/x-289013-z

VELFAL GLASS DOOR (SISTER COMPANY OF VELUX) NEW IN THE NEW BUILD HOUSE. (LOVELY WINDOWS) POWDER COATED GRAPHITE GREY ALUMINUM RAL 7010 EXTERNAL FRAME WITH ENGINEERED TREATED SOFT WOOD INTERNAL FRAME COMPLETED WITH ALUMINUM COVER CILL .GLAZING 24 MM WITH ARGON GAS UVAVLE 2.1 .TRICKLE VENTS 8000 SQ MM. THE DOOR IS DOUBLE DOOR WHICH OPENS OUT WARDS. WIDTH-2375 MM, HEIGTH-2185 MM, DEPTH-100 MM RETAIL PRICE £4000.00 + VAT. SELLING FOR £800.00 on collectiom or £900.00 for delivery.. CASH ON COLLECTION PLEASE THANK YOU. PICK UP AT ASHTEAD or can be DELIVED ANY QUESTIONS PLEASE CALL KERRY