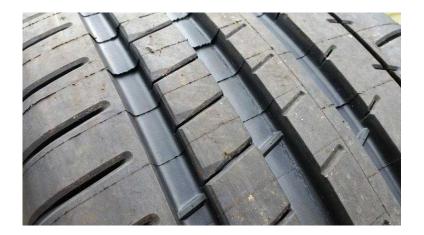

## Michelin pilot 23535zr19 xl

Location **South East, West Sussex** https://www.freeadsz.co.uk/x-289129-z

As new condition, wrongly fitted to car from factory, covered a whopping 8 miles. £60. All sensible offers:)