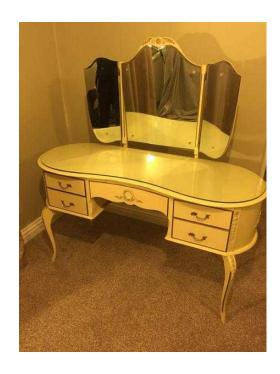

## French Louis Dressing Table (149.99 GBP)

Location West Midlands, Staffordshire

https://www.freeadsz.co.uk/x-289201-z

FRENCH LOUIS DRESSING TABLE.

French Louis Style Shabby Chic Kidney Shaped Dressing Table With Glass Top Protection.

Three Swivel Mirrors That Are Attatched To The Dressing Table To Allow You Pamper Youlself From Each Angle.

Approx Measurements:

Height: 75 cm Width: 132 cm Depth: 52 cm Knee Height: 60 cm Knee width: 43 cm

In very good original condition with minor signs of age and general use.

Viewing welcomed.

Collection welcome or I can arrange a specialist furniture courier; please provide your full postcode for a