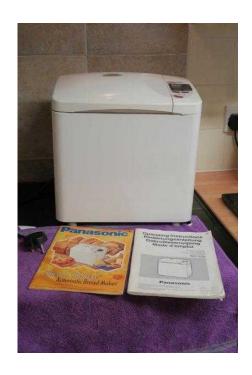

## **PANASONIC SD-206 Automatic Breadmaker (18 GBP)**

Location South East, East Sussex

https://www.freeadsz.co.uk/x-289262-z

KITCHEN CLEAR-OUT - worktop space now (k)needed! NOT USED SINCE LAST YEAR - IN EXCELLENT CONDITION - COMPLETE WITH USER MANUAL & COOKBOOK + PATCHWOOK QUILTED COVER. CASH ON COLLECTION ONLY - VERY LOCAL DELIVERY (Crowborough) COULD BE ARRANGED IF THAT HELPS ;