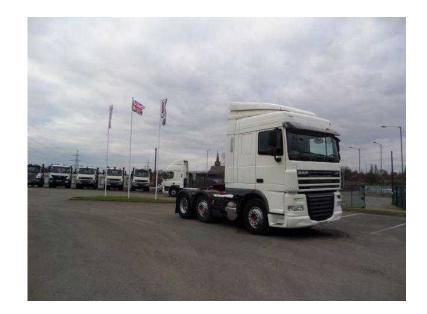

## **DAF FTG 2010 (14,750 GBP)**

Location **West Midlands, Shropshire** https://www.freeadsz.co.uk/x-289303-z

2010 60 DAF FTG XF105 460 Space cab PTO 6×2 midlift twin steer, sliding fifth wheel, multi-function steering wheel, air conditioning, complete with flow and return PTO equipment, Registration VX60 CPO, Year 2010 (60), GVW (Tons) 44, £14,750 + VAT Air Conditioning, Multi-function Steering