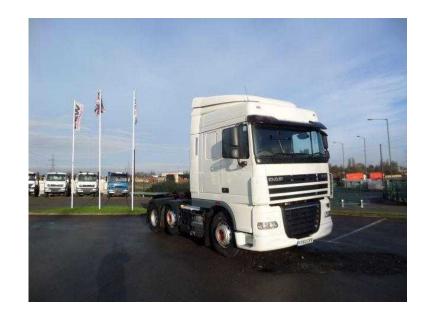

## **DAF FTG 2010 (13,750 GBP)**

Location **West Midlands, Shropshire** https://www.freeadsz.co.uk/x-289304-z

2010 60 DAF FTG XF105 460 6×2 Spacecab, 6×2 midlift twin steer, twin sleeper cab, multi-function steering wheel, AS Tronic gearbox, Registration VX60, Year 2010 (60), GVW (Tons) 44, £13,750 + VAT Multi-function Steering