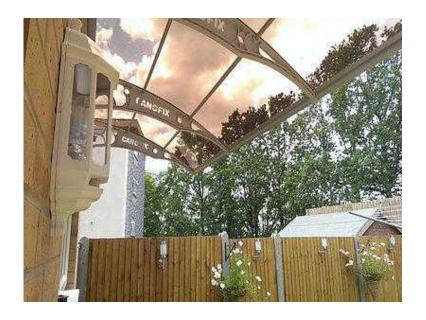

## PC 1500x 5500

Location South East, Berkshire https://www.freeadsz.co.uk/x-289308-z

PC : Polycarbonate 1500 : depth (mm), 6 brackets in 1.1 metre x 5 intervals. 5500 : length (mm), 1 single 5.5 meter long polycarbonate sheet.

This item includes 6 brackets, 1 single 5.5 metre long polycarbonate sheet, supportive aluminium bars and all the fixings.

PC 1500-5500 canopy is ideal for a big size walkways. It features light weight, durability, and reasonable price as well. The Canofix DIY door canopy is quick and easy to install. No need to use silicon or to weld. No breakages, water leakage or cracks.

\*We do provide specifically designed LED Lighting Bar. Please choose Middle Bar option on 2page; 'LED Fittable Bar'.

\*Solid polycarbonate sheet is always UV protected(Sun block) in both sides.

\*UK local delivery included. \*The shipping cost to EU is estimated. \*VAT is included.

\* Polycarbonate Bracket 1500 (Colour: Black or Grey)