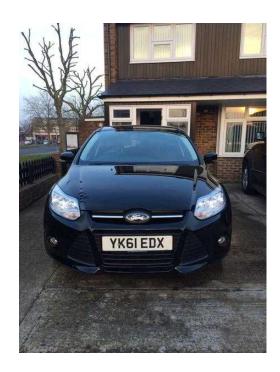

## Ford Focus 2011 (7,750 GBP)

Location **South East, Surrey** https://www.freeadsz.co.uk/x-289436-z

New shape Ford Focus Edge, in very good condition. There are a couple of very light scratches to the rear bumper and a very small dent on the rear bumper. Also a little scratch on the near side rear door. It has alloy wheels all in good condition with good tyres. It has tinted rear windows. Electric front windows and mirrors. Inside is immaculate with a CDPlayer/radio with air conditioning. It has full service history and recently serviced. The MOT runs out on 5th November 2016. We think the first to see will.