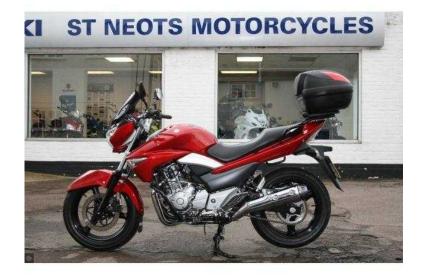

## **Suzuki Inazuma 2013 (2,695 GBP)**

Location **East Midlands, Northamptonshire** https://www.freeadsz.co.uk/x-289453-z

An exceptionally clean GW250 with only 1844 miles from new, fitted with the centre stand rear carrier, top case and screen. Thank you for looking at our used machines, if you have any questions or require any further information please dont hesitate to contact.