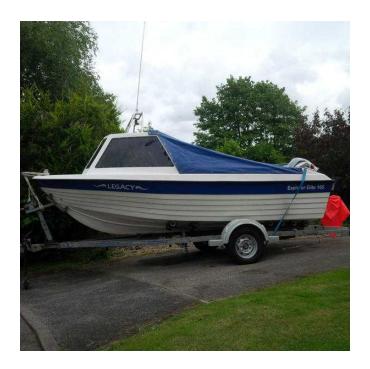

## **Explorer 165 Fishing boat 16.5ft Mint Condition (50 GBP)**

Location East of England, Suffolk

https://www.freeadsz.co.uk/x-289487-z

For more information, Any questions and any other photo's, please direct through E-Mail [email protected] and specify the subject. Example Explorer 165 Fishing boat 16.5ft Mint Condition

2009 Explorer Elite 165 fishing boat with blue splice in near mint condition 2009 Mariner 60hp 4 stroke EFI, with 55 hours from new, printed download with hours 2009 Bramber roller-coaster trailer with flush points, brakes just serviced Garmin 550s colour combination finder and GPS/Plotter (no card)

VHF radio Compass

6 gang panel switch

2 x upholstered swivel folding seats on GRP pedestals

Electric bilge pump

Auxiliary bracket

Fitted keel band

Stainless rear folding ladder

Stainless gantry with Nav lights and aerial

Stainless all round grab rails

Stainless towing eyes

Rear removable upholstered bench seat

Built in fishing tackle box