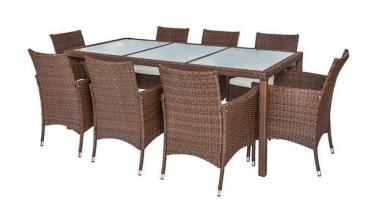

## 8 Seater Table Rattan Garden Furniture Dining Chairs Set (530 GBP)

Location East of England, Essex

https://www.freeadsz.co.uk/x-289535-z

The furniture is lightweight and can be easily moved.

The surface of the table with three glass sheets is particularly elegant and really easy to clean. The comfortable beige polyester seat cushions match the colour of the rattan furniture perfectly. They are also coated on the surface to prevent water seeping into the polyester. Highlights:

- \* High-quality Polyrattan furniture sets in a modern design
- \* Soft, approx. 5cm thick removable cushions for your seating comfort
- \* Table with a real glass surface (in 3 plates)
- \* Easy to look after specifications

## Chair:

Width/Depth/Height: appox. 59 x 57 x 86cm â€"Seat dimension: approx. 46 x 46 cm â€"Weight: approx.

6,4 kg Table (including two glass pieces): Width/Depth/Height: appox. 190 x 90 x 75 cm Thickness of glass plates: approx. 0,5 mm

Weight incl. glass sheets: approx. 29 kg Free Delivery Payments Through PayPal;