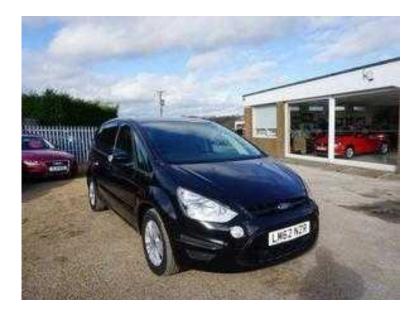

## Ford S-Max 2012 (13,795 GBP)

Location West Midlands, Shropshire https://www.freeadsz.co.uk/x-289539-z

Safety, 3 point seatbelts on all seats, ABS/EBD, Driver/Front Passenger airbags, Drivers knee airbag, ESP+EBA, Front and rear (row 2) curtain airbags, Front side airbags, Rear child proof door locks, Security, Immobiliser, Locking wheel nuts, Remote control central/double locking, Thatcham category 1 alarm system with perimetric + volumetric protection, Driver Convenience, 'Ford Power' starter button, Bluetooth hands free phone with voice control system, Electric tailgate release, Ford convers+ (256 colour instrument panel), Front and rear park assist, PAS, Exterior, Automatic illuminating hazard lights in sudden deceleration, Body colour door handles, Body colour electric adjustable heated door mirrors, Body coloured bumpers, Chrome grille surround, Chrome side window surrounds, Dual exhaust pipes, Electric front and rear windows + one touch + global open/closing, Electrochrome rear view mirror, Front fog lights, Heated windscreen + heated windscreen washer jets, LED daytime running lights, Puddle lights, Solar reflect windscreen with automatic wipers and headlights, Tailgate wash/wipe, Tinted privacy glass, Entertainment, Combined ipod/USB connection, Remote audio controls on steering wheel, Interior, 12V accessory sockets front and rear, 2 individual folding 3rd row seats, 3 individual fold flat 2nd row seats, 4 spoke leather steering wheel, Ambient lighting, Apple stopper, Centre console with armrest/storage box + cupholder, Child observation mirror, Chrome finish to interior door handles, Drivers seat with electric height adjustment + manual lumbar support, Dual air conditioning with automatic temperature electronic control, Footwell lights, Front passenger seat manual height adjustment with lumbar support, Front/rear floor mats, Fully adjustable front head restraints, Height adjustable rear head restraints, Illuminated entry system, Isofix rear child seat preparation in 2nd row, Leather gear knob, Luggage area lamp, Luxury woven headliner, Overhead console wit