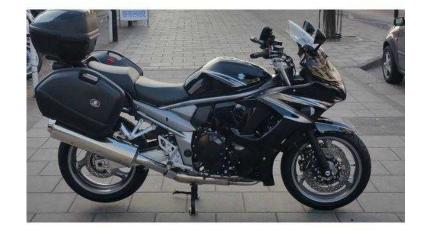

## **Suzuki GSX 2012 (5,299 GBP)**

Location **South East, Kent** https://www.freeadsz.co.uk/x-289552-z

Model: Gsx1250 1250 Fa. Year: 2012: 62 Reg. Mileage: 1500 Miles. Location: Alpha Motorcycles Solid Black, 1 Owner, Full Service History, Excellent Bodywork, Tyre Condition Excellent, 2 Owners, Low Mileage, 2 Keys, Excellent Condition, 3 Box Luggage System, Abs, Centre Stand, Garmin Sat Nav, Low Seat Height, Electric Start, Panniers, Top Box, Low Rate Finance Available (Sts), From £100 Deposit, From Official Yamaha And Suzuki Dealer, Huge Range Of Motorcycle Clothing And Helmets In Stock. £5,299 P/x Considered ABS, Top