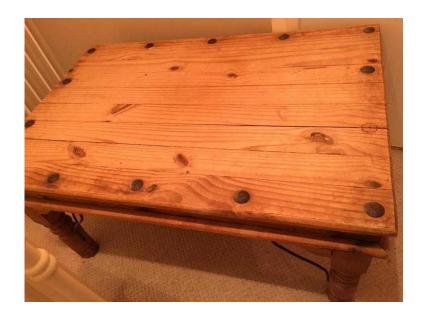

## Wooden lounge furniture and glass to stand (60 GBP)

Location **South East, West Sussex** https://www.freeadsz.co.uk/x-289614-z

All used but in good condition. Collection only. Coffee table - wooden with iron detail. £30 W 910mm x D 600mm x H 460mm Small cupboards with 3 drawers £25 each or £40 for both