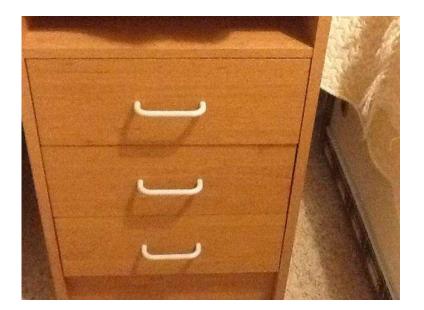

## Chest of Draws. (20 GBP)

South East, West Sussex https://www.freeadsz.co.uk/x-289620-z

chest of draws, larger than Normal.we used as bedroom side draws.in good condition. But would take &pound.

|       |          | Chest of Dra | https://www.freeadsz.co.uk/x-<br>20-z | Chest of Dra | https://www.freeadsz.co.uk/x-2<br>20-z | Chest of Dra | https://www.freeadsz.co.uk/x-2<br>20-z | Chest of Dra | https://www.freeadsz.co.uk/x-<br>20-z |        | https://www.freeadsz.co.uk/x-2 | Chest of Dra | https://www.freeadsz.co.uk/x- | Chest of Dra | https://www.freeadsz.co.uk/x-2 | Chest of Dra | https://www.freeadsz.co.uk/x-2<br>20-z | Chest of Dra |
|-------|----------|--------------|---------------------------------------|--------------|----------------------------------------|--------------|----------------------------------------|--------------|---------------------------------------|--------|--------------------------------|--------------|-------------------------------|--------------|--------------------------------|--------------|----------------------------------------|--------------|
| Draws | k/x-2896 | Draws.       | k/x-2896                              | Draws.       | k/x-2896                               |              | k/x-2896                               | Draws.       | k/x-2896                              | Draws. | k/x-2896                       | Draws.       | k/x-2896                      | Draws.       | k/x-2896                       | Draws.       | k/x-2896                               | Draws.       |