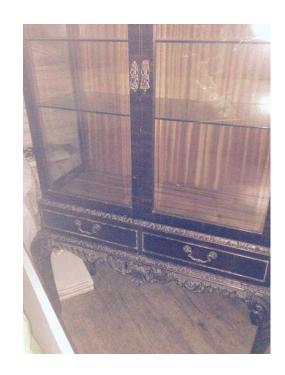

## Old wooden drinks cabinet, carved with elegant legs (70 GBP)

Location **South East, West Sussex** https://www.freeadsz.co.uk/x-289622-z

Dark wood drinks cabinet with glass shelves, glass doors and 2 drawers, elegant carved wooden