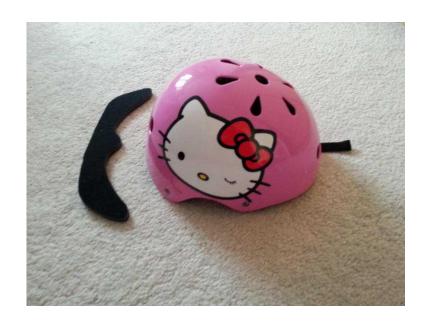

## Hello Kitty Bicycle Helmet - excellent condition, barely worn (5 GBP)

Location South West, Isle Of Wight https://www.freeadsz.co.uk/x-289637-z

Hello Kitty Helmet - excellent condition, barely worn Small size, probably fit 2-4 year old depending on head size! Smoke and Pet Free