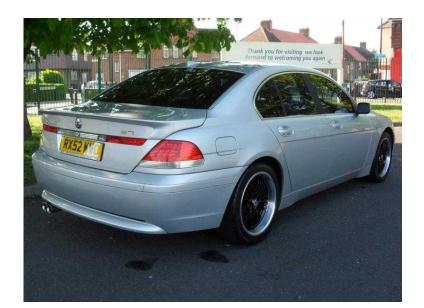

## BMW B7 ALPINA excellent 7 series SPORT ALPINA B7 look stunning (50 GBP)

Location

South East, East Sussex https://www.freeadsz.co.uk/x-289659-z

fully loaded club soft sport leather push button start privacey electronic blinds rear and side of car fully electric everything in mint condition inside and on the coach work mint thousands spent 19 inch multi split expensive alloys etc etc etc unusal looking stand alone statement of a German car selling due to a DVLA BAN 120,000k + looks like it's done 20k;