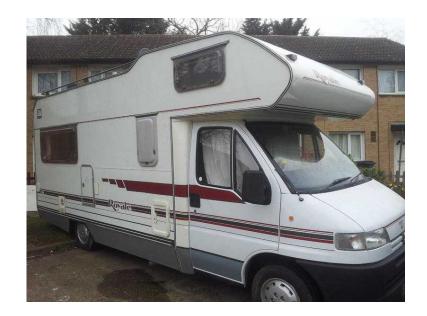

## Peugeot Swift Royale 610 Motorhome campervan (9,995 GBP)

East Midlands, Northamptonshire Location https://www.freeadsz.co.uk/x-289764-z

Genuine advert friday ad please do not remove. I do not want your bank details, I will not deliver, cash on collection only. I am trying to sell my van Swift Royale 610, 4 berth Motorhome, 2.5 Diesel.N reg, Drives lovely very relliable, just passed its MOT so full 12 months on it. Clutch and gearbox are all good. Mileage72k. Clean and tidy van, obviously its got the odd age related mark. Has previously had some signs of damp but its all dry and has been well sealed up. Ready to go for the summer. Has 3 way fridge, shower, cassette toilet, hot and cold water. U shape lounge that makes double bed and double above the cab. Quick sale needed as ive now bought a smaller one and dont have the space for