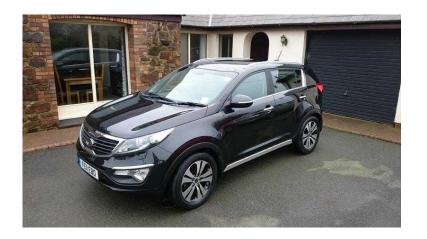

## Kia Sportage 2011 (11) 1.7 CRDi 3 Sat Nav TOP SPEC - WARRANTY INCLUDED (9,499

Location Wales, Dyfed https://www.freeadsz.co.uk/x-289811-z

If you would like more photos, or a video, please get in contact.

Bellow are some of the extras included:

18" Alloy Wheels Integrated Touch Screen SAT NAV with European Mapping Xenon Headlights with Auto Levelling Panoramic Sunroof Full Black Leather Seats Heated Front & Outer Rear Seats Reversing Camera System