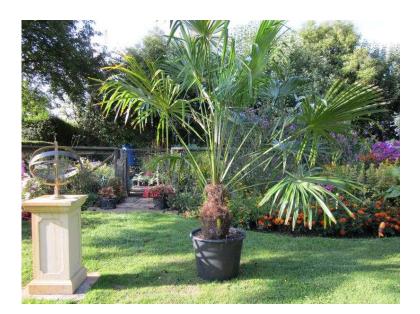

## Palm trees Large Trachycarpus fortunei very cold hardy. (150 GBP)

Location South West, Dorset https://www.freeadsz.co.uk/x-289898-z

Large Chusan Palm trees very cold Hardy Home grown from 1992 seed, in 60-80 litre Tubs, 6-7 feet to top of foliage, trunks of approx 3 feet, very heavy plants you will need a van to collect. Price £150 each, please ring 07816318524 for.