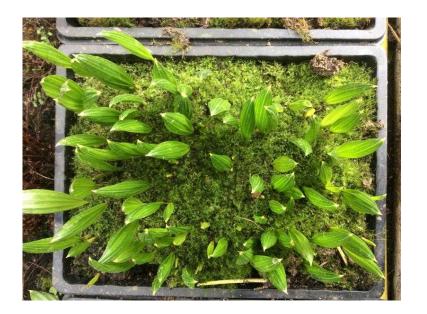

## Palm seedlings trays of very cold hardy Trachycarpus fortunei. (10 GBP)

Location **South West, Dorset** https://www.freeadsz.co.uk/x-289900-z

Palm seedlings trays of very cold hardy Trachycarpus fortunei ,home collected seed from 2014, sown Spring 2015. Price £10 per tray. Please ring 07816318524 for.