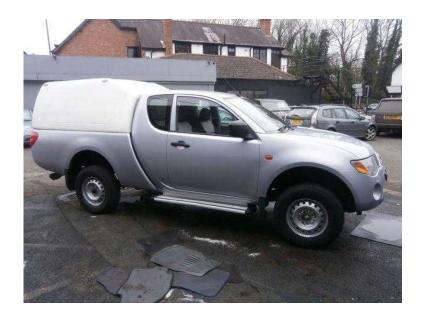

## Mitsubishi L200 2007 (3,999 GBP)

West Midlands, Worcestershire https://www.freeadsz.co.uk/x-289945-z

A VERY TIDY TRUCK DRIVES VERY WELL SOLD WITH 19/10/2016 MOT FULL SERVICE HISTORY, Air Conditioning, CD Player, Central Locking, Electric Windows, Power Assisted Steering, Drivers Airbag, Passenger Airbag, Adjustable Steering, Four Wheel Drive, Speakers Central Locking, Air Conditioning, Electric Windows, CD