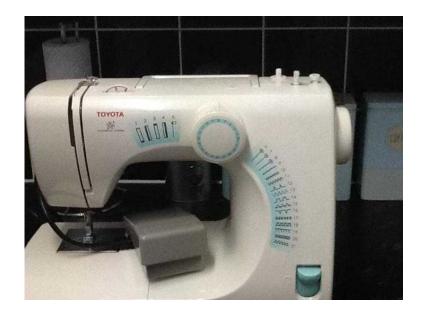

## Toyota se142000 sewing machine (45 GBP)

Location London, London https://www.freeadsz.co.uk/x-289972-z

good working order sewing machine Toyota se14/2000;

|      |                                                                                |                                                                                |                                                                                |                                                                                | ∎#X2∎                                                                          |                                                                                |                                                                                |                                                                                |                                                                                |
|------|--------------------------------------------------------------------------------|--------------------------------------------------------------------------------|--------------------------------------------------------------------------------|--------------------------------------------------------------------------------|--------------------------------------------------------------------------------|--------------------------------------------------------------------------------|--------------------------------------------------------------------------------|--------------------------------------------------------------------------------|--------------------------------------------------------------------------------|
|      |                                                                                |                                                                                |                                                                                |                                                                                |                                                                                |                                                                                |                                                                                |                                                                                |                                                                                |
| 12-2 | Toyota se142000 sewing<br>machine<br>https://www.freeadsz.co.uk/x-2899<br>72-7 | Toyota se142000 sewing<br>machine<br>https://www.freeadsz.co.uk/x-2899<br>72-z |