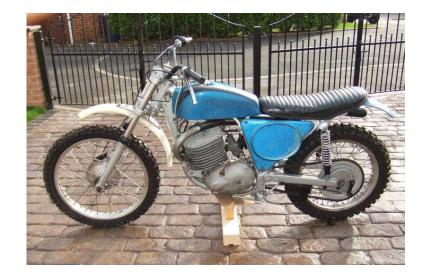

## **Greeves Griffon pre-1970 (20 GBP)**

Location **East Midlands, Derbyshire** https://www.freeadsz.co.uk/x-290045-z

This Scrambler is a Greeves Griffon 380cc Two Stroke. Around 1969/1970 Started and ran well 10 years ago and stored under cover since in the dry ever since. Original condition except for the mudguards and the QUB (later model) exhaust. The two side panels in black fibreglass and red front oval are new, unused.