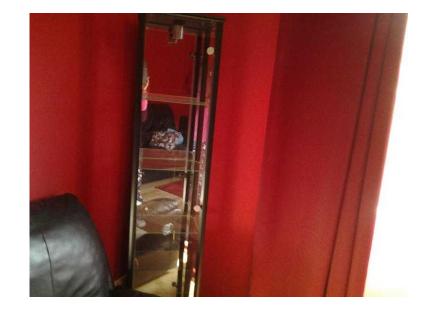

## Glass display unit. (20 GBP)

Location West Midlands, West Midlands https://www.freeadsz.co.uk/x-290064-z

Black display unit with built in light. Ex condition.;

|      | Glass                    | display        | unit. |
|------|--------------------------|----------------|-------|
|      | Glass                    | display        | unit. |
|      | https://www.free         | eadsz.co.uk/x- | 2900  |
|      | Glass                    | display        | unit. |
|      | https://www.free<br>64-z | eadsz.co.uk/x- | -2900 |
|      | Glass                    | display        | unit. |
|      | https://www.free<br>64-z | edsz.co.uk/x   | -2900 |
|      | Glass                    | display        | unit. |
|      | https://www.free         | eadsz.co.uk/x- | -2900 |
|      | Glass                    | display        | unit. |
|      | https://www.free         | eadsz.co.uk/x- | -2900 |
|      | Glass                    | display        | unit. |
| 回数数例 | https://www.free         | eadsz.co.uk/x- | -2900 |
|      | Glass                    | display        | unit. |
|      | https://www.free<br>64-z | eadsz.co.uk/x- | -2900 |
|      | Glass                    | display        | unit. |
|      | https://www.free         | eadsz.co.uk/x- | -2900 |
|      | Glass                    | display        | unit. |
|      | https://www.free<br>64-z | eadsz.co.uk/x- | -2900 |