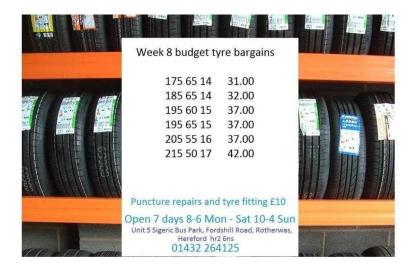

## Treadwise Tyres Hereford offer 10 off our tyres to Hay on Wye customers

South West, Gloucestershire Location https://www.freeadsz.co.uk/x-290113-z

Make the most of our already keen prices on new tyres. We're offering 10% off to customers travelling in from Hay on Wye. Just bring along a utility bill or similar to