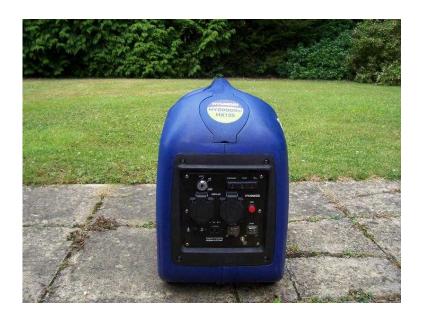

## Hyundai HY2000SEI 2.2kw Digital Inverter Generator with Key and Remote Start (490 (

Location **South East, Kent** https://www.freeadsz.co.uk/x-290127-z

Hyundai HY2000SEI 2.2kw Digital Inverter Generator with Key and Remote Start The Hyundai HY2000SEi is the remote and electric start version of the popular HY2000Si model. This is the same as the HY2000Si inverter generator but comes with the added feature of being able to start the unit via a key in the unit itself or from a distance of up to 20 metres with the key fob. This makes the HY2000SEi even more convenient to use and is ideal for camping, boating, caravanning or motorhome trips where you will require power on a regular basis. It's continuous rated 2kw or 2000 watt electrical output is regulated using digital inverter technology. This output is a perfectly smooth sinewave, this means, that this generator can safely power even the most sensitive of electronic and computer based appliances without any danger of damaging the sensitive internal components or circuitry. Featuring an Economy mode, at very light or no load the generator will intelligently lower its idle running speed to just over tickover. This provides you with 2 benefits. Running noise is significantly reduced when there is no power demand or power demand is very low, for example running several incandescent light bulbs. Secondly and more importantly, run time is greatly increased on a single tank of petrol, saving you money. The HY2000SEi can be modified to run on LPG, a convenient feature for those who already use LPG for their camping, caravan or motorhome needs. Complete with 2 keys and 2 remote.