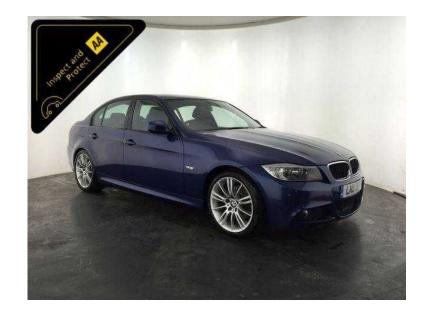

## **BMW 3 Series 2011 (8,995 GBP)**

Location **East Midlands, Leicestershire** https://www.freeadsz.co.uk/x-290228-z

Metallic Blue, Inspected By AA & 3 Month AA Warranty, 1 owner, Next MOT due 12/06/2016, Good bodywork, Interior Good Condition, 5 seats, Very Economical, 60 MPG, Great Performance, 185 BHP, 12 Months Road Tax Only 110 Pounds, Great Specification, 18" Alloy Wheels, Full Black Leather Seats, Stop/Start Technology, Rear Parking Sensors, Digital Dual Zone Climate Control, Cruise Control, BMW Pro Cd Player, Electric Power-Fold Door Mirrors, 6 Speed Manual Gearbox, Good Condition, Value Financing Options Available, Great Value, Fixed Prices. £8,995 p/x welcome Cruise