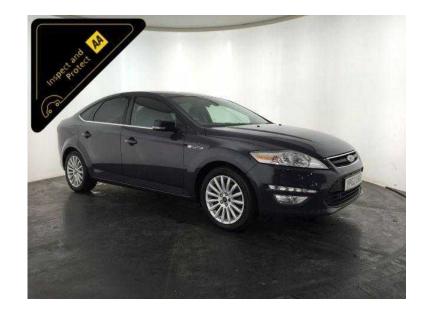

## Ford Mondeo 2012 (6,395 GBP)

Location **East Midlands, Leicestershire** https://www.freeadsz.co.uk/x-290239-z

Metallic Grey, Inspected By AA And 3 Month AA Warranty, 1 owner, Next MOT due 06/12/2016, Good bodywork, Interior Good Condition, 5 seats, Full Service History, Very Well Maintained, Very Economical, 66 MPG, 12 Months Road Tax Only 30 Pounds, Great Specification, 17" Alloy Wheels, L.E.D Day Time Running Lights, Stop/Start Technology, Rear Parking Sensors, Digital Dual Zone Climate Control, Cruise Control, Touch Screen Digital, Display, Ford Satellite Navigation System, Ford CD Stereo System, Voice Control, Bluetooth, Electric Power-Fold Door Mirrors, 6 Speed Manual Gearbox. Good Condition, Value Financing Options Available, Great Value, Fixed Prices. £6,395 p/x welcome Cruise Control,