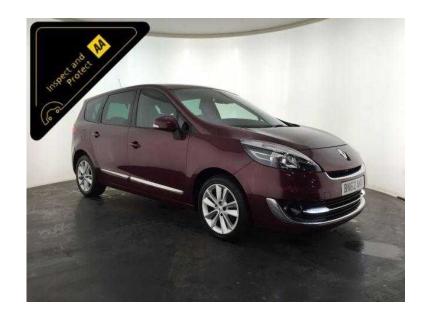

## Renault Grand Scenic 2012 (7,695 GBP)

Location **East Midlands, Leicestershire** https://www.freeadsz.co.uk/x-290242-z

Red, INSPECTED BY AA 3 MONTH WARRANTY, 1 owner, Next MOT due 17/10/2016, Good bodywork, Interior Good Condition, 5 seats, Service History, Very Economical, 64 MPG, 12 Months Road Tax Only 130 Pounds, Great Specification, 17" Alloy Wheels, Air Conditioning, Cruise Control, Half Black Leather Seats, 7 Seater, Individual Rear Seats, Picnic Tables, Renault CD Stereo System, Renault Satellite Navigation System Digital Display, 6 Speed Gearbox. Good Condition, Value Financing Options Available, Great Value, Fixed Prices. £7,695 p/x welcome Air Conditioning, Cruise Control, 7