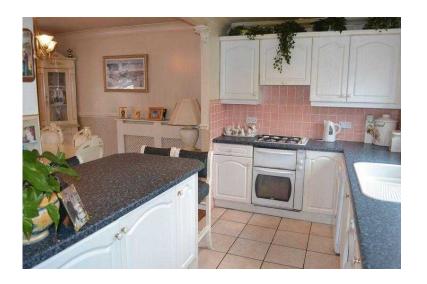

### Dining Room: 10' 02" (3.1m) x 9' 09" (2.97m)

Double glazed bay window to rear elevation, radiator, entrance to kitchen.

Kitchen: 14' 11" (4.55m) x 6' 10" (2.08m)

Bedroom 2: 11' 03" (3.43m) x 9' 05" (2.87m) Double glazed window to front elevation, radiator, laminate flooring.