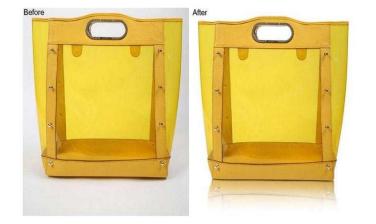

## **Drop shadow Photoshop**

Location London, London https://www.freeadsz.co.uk/x-290503-z

Clipping Path Magic provides natural drop shadow creation, reflected shadow creation and mirror effect making services. We work with Photoshop clipping path tools manually.;