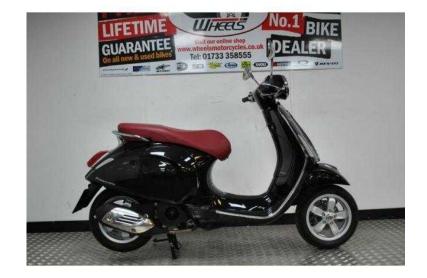

## Vespa Douglas (2,495 GBP)

Location **East Midlands, Northamptonshire** https://www.freeadsz.co.uk/x-290633-z

primavera 125 from Vespa. Brand new unregistered machine. Has small dent in body work and a coule of minor marks. Great saving of over £1000 on full retail cost. Great commuter or lesiure scooter. WARRANTED AND FINANCE.