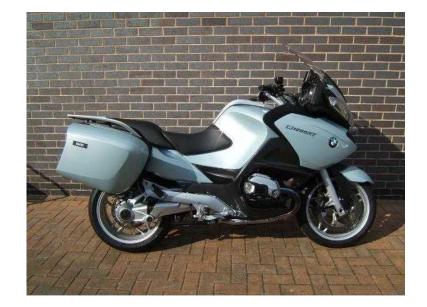

## BMW R1200 2010 (7,495 GBP)

Location **East Midlands, Northamptonshire** https://www.freeadsz.co.uk/x-290635-z

Mileage: 13,940, Colour: Polar Metallic, Date of registration: March 2010, Registration:

|                                             | BMW                      | R1200         | 2010  |
|---------------------------------------------|--------------------------|---------------|-------|
|                                             | https://www.free<br>35-z | eadsz.co.uk/x | -2906 |
|                                             | BMW                      | R1200         | 2010  |
|                                             | https://www.free<br>35-z | eadsz.co.uk/x | -2906 |
|                                             | BMW                      | R1200         | 2010  |
|                                             | https://www.free         | eadsz.co.uk/x | -2906 |
|                                             | BMW                      | R1200         | 2010  |
|                                             | https://www.free<br>35-z | ∍adsz.co.uk/x | -2906 |
|                                             | BMW                      | R1200         | 2010  |
|                                             | https://www.free<br>35-z | eadsz.co.uk/x | -2906 |
|                                             | BMW                      | R1200         | 2010  |
|                                             | https://www.free<br>35-z | ∍adsz.co.uk/x | -2906 |
|                                             | BMW                      | R1200         | 2010  |
|                                             | https://www.free<br>35-z | eadsz.co.uk/x | -2906 |
|                                             | BMW                      | R1200         | 2010  |
|                                             | https://www.free         | eadsz.co.uk/x | -2906 |
|                                             | BMW                      | R1200         | 2010  |
| <u>                                    </u> | https://www.free         | eadsz.co.uk/x | -2906 |
|                                             | BMW                      | R1200         | 2010  |
|                                             | https://www.free<br>35-z | eadsz.co.uk/x | -2906 |