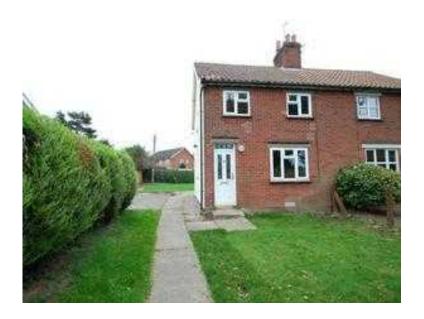

## 3 bedroom house in Warmley (2350 GBP)

Location South West, Avon https://www.freeadsz.co.uk/x-290666-z

3 Bedroom Semi-Detached House To Let: Looking to put your personal stamp on a spacious semi detached home? Offered with no chain this super semi provides three bedrooms, two reception rooms and a 16ft kitchen. The first floor landing leads to three bedrooms and a bathroom. Outside can be found a front and rear garden. Double gates enclose ample off street parking covered by a carport. An internal viewing is highly recommended to appreciate all on offer. Entrance hall, Entrance via double glazed door. Radiator. Double glazed window to front aspect. Stairs rising to first floor. Lounge w: 4.29m x I: 3.61m, Double glazed bay window to front aspect. Double radiator. Open fireplace with multi fuel stove with carved wooden mantle and slate effect hearth. Wood effect flooring. Dining w: 3.61m x l: 3.05m, Double glazed door &panel to rear garden. Gas fire housing baxi back boiler. Wood effect flooring. Kitchen w: 4.9m x l: 3.38m, Double glazed window to rear. Obscure double glazed window to side. Range of wall and base units. Tiled Splash backs. Stainless steel sink and drainer unit with mixer tap over. Space for gas cooker, washing machine, dryer. Stainless steel extractor hood. Under stair storage cupboard. Tile effect flooring. Double radiator. Double glazed door to side. FIRST FLOOR: Landing, Double glazed window to side. Access to loft space. Doors to, Bedroom 1 w: 3.68m x l: 3.63m, Double glazed window to front. Radiator. Bedroom 2 w: 3.05m x I: 3.61m, Double glazed window to rear. Airing cupboard housing hot water tank. Bedroom 3 w: 3.02m x l: 2.41m, Double glazed window to rear aspect. Radiator. Bathroom, Obscure double glazed window to front. Panel bath with electric shower over. Close coupled w.c. Pedestal wash hand basin. Part tiled walls. Radiator. Wood effect flooring. Rear Garden, Enclosed by timber fencing. Predominantly laid to stone paving. Double wooden gated rear access. Car Port. Off street Parking. Side access: Enclosed by two double glazed doors. Front Garden, Low stone boundary