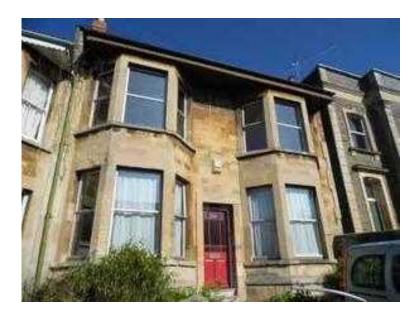

## 2 bedroom house in Montpelier (294,995 GBP)

Montp

N

bedroom

house

Ξ.

https://www.freeadsz.co.uk/x-2906 71-z https://www.freeadsz 71-z

.co.uk/x-2906

Location South West, Avon https://www.freeadsz.co.uk/x-290671-z

2 Bedroom Terraced House To Let: The accommodation briefly comprises two bedrooms and a spacious family bathroom to the top floor with the first floor offering a large open plan kitchen/dining/living space which accesses a south facing balcony. The ground floor houses a garage big enough to park one vehicle and a large entrance hall currently doubling up as a home office. Further benefits include close proximity to the City Centre, gas central heating and double glazing. A must see, Call today! 0117 9540033! Entrance Via external vestibule with wooden panelled door leading into to hallway. Hallway Internal door leading to garage and W.C, stairs rising to first floor accommodation, understairs storage cupboard, tiled flooring, radiator, flexible space for office / study. W.C Double glazed obscured window to front aspect, low level W.C and wash hand basin, radiator, tiled flooring. Garage Up and over door, lighting, power points, space for one car. First Floor Accommodation Landing Doors to open plan accommodation, stairs rising to second floor. Lounge/Diner Double glazed window to front aspect. Double French doors to leading to balcony. Television point. Radiator, Open plan leading through into kitchen. Kitchen A range of modern wall and base units with laminate roll edge work surfaces over, inset stainless steel sink and drainer unit. Space for freestanding fridge/freezer and dishwasher. Plumbing for washing machine, space for cooker, tiled splashbacks, extractor fan, spotlights. Second Floor Accommodation Skylight Velux window over. Doors to bedrooms and bathroom, Bedroom One Wooden framed double glazing with secondary glazing attachment to front aspect, built-in storage cupboard, radiator. Bedroom Two Wooden framed double glazing with secondary glazing attachment to front aspect, built-in storage cupboard, radiator. Bathroom Modern three piece bathroom suite comprising of panelled bath with mains powered shower attachment over, wash hand basin and W.C, tiled walls, skylight, vinyl flooring, storage cupboard