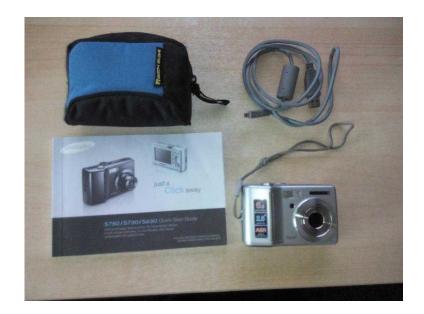

## **SAMSUNG S630 Digital camera (20 GBP)**

Location **East of England, Cambridgeshire** https://www.freeadsz.co.uk/x-290740-z

This is a used camera in a good condition and in working order.

Takes 2 AA batteries ((not included).

Included is a 2Gb memory card.

Connects to computer using USB cable also supplied.

Manual included.

Not in original box.

Soft case.

| SAMSUNG S camera             | S630 I   | Digital |
|------------------------------|----------|---------|
| https://www.freeadsz<br>40-z | .co.uk/x | -2907   |
| SAMSUNG S camera             | 630 [    | Digital |
| https://www.freeadsz<br>40-z | .co.uk/x | -2907   |
| SAMSUNG S<br>nera            | 630 [    | Digital |
| https://www.freeadsz<br>40-z | co.uk/x  | -2907   |
| SAMSUNG S camera             | 630 [    | Digital |
| https://www.freeadsz<br>40-z | co.uk/x  | -2907   |
| SAMSUNG S camera             | 630 [    | Digital |
| https://www.freeadsz<br>40-z | co.uk/x  | -2907   |
| SAMSUNG S camera             | 630 [    | Digital |
| https://www.freeadsz<br>40-z | .co.uk/x | -2907   |
| SAMSUNG S<br>camera          | 630 [    | Digital |
| https://www.freeadsz<br>40-z | .co.uk/x | -2907   |
| SAMSUNG S camera             | 630 [    | Digital |
| https://www.freeadsz<br>40-z | .co.uk/x | -2907   |
| SAMSUNG S camera             | 630 [    | Digital |
| https://www.freeadsz<br>40-z | .co.uk/x | -2907   |
| SAMSUNG S camera             | 630 [    | Digital |
| https://www.freeadsz<br>40-z | co.uk/x  | -2907   |