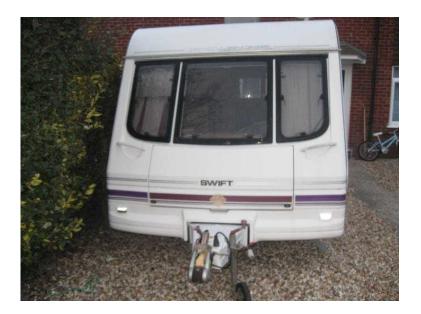

## Swift 2 Berth 2000 Endbathroom Caravan (2,295 GBP)

Location South West, Isle Of Wight https://www.freeadsz.co.uk/x-290835-z

Swift Year 2000 Model 2 Berth End Bathroom Caravan. Here I Have My Beautiful Swift Caravan For Sale Its Been Well Looked After. Bunks Have Always Been Kept Clean & Are Like New The Caravan Is Clean Inside & Out. Comes With Full Isabella Awaning, Water Bottles, Hook Up Lead, 2 Gas Bottles, Waste Bottle & Caravan Locks. £2,295ono For Anymore Questions Or To View Call Jo: 07944 011138 Thanks For:)