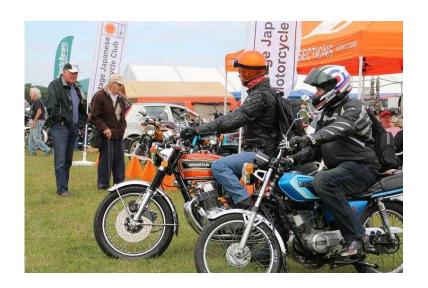

## South of England Classic Motorcycle Show amp Bikejumble 10am Sunday 3rd April (6

South East, Surrey Location https://www.freeadsz.co.uk/x-290918-z

Ashford Classic Motorcycle Show & Bikejumble: 10am Sunday 3rd April at The South of England showground, Ardingly, West Sussex, RH17 6TL. Hundreds of classic bikes on display in the Show! Tons of Bikes & Spares, clothing and accessories for sale in the BikeJumble! Entry £6 adults, £5 65+over, no charge for children under 16. Contact us for more details or to download booking forms: 01797 344277 www.elk-promotions.co